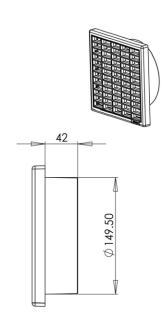

### Dimensions

Cut-out size

155mm

#### General

Removable plastic grille with 150mm surface mounting boss