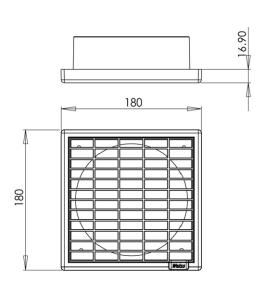

### Dimensions

Cut-out size

155mm

#### General

Removable plastic grille with 150mm surface mounting boss