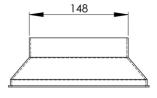

#### **Dimensions**

To fit duct size

150mm

#### General

150mm to 200mm plastic adaptor

#### **Product Use**

To adapt 150mm ducting to 200mm ducting