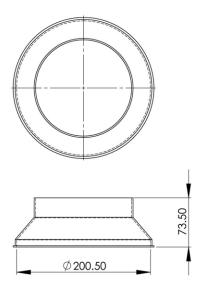

#### **Dimensions**

To fit duct size

150mm

#### General

150mm to 200mm plastic adaptor

#### **Product Use**

To adapt 150mm ducting to 200mm ducting